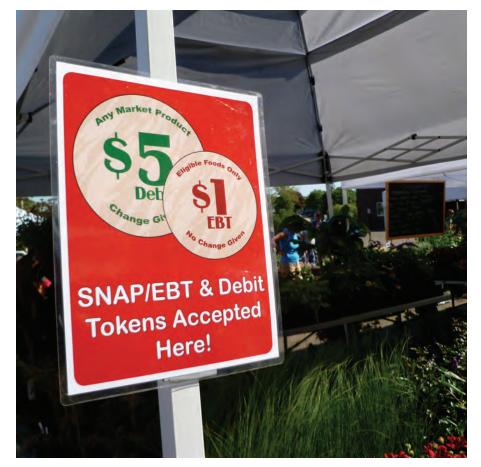

# SNAP

Seacoast Eat Local provides services for farmers' markets and farm stands to accept Supplemental Nutrition Assistance Program (SNAP) benefits. By allowing SNAP recipients to use their federal benefits at farmers' markets and farm stands, Seacoast Eat Local hopes to create affordable year-round access to local foods. The goal of the program is to not only improve access to fresh foods and in turn improve nutrition and health, but also to invigorate the local economy and the Seacoast region's agricultural community.

### **How To Use SNAP At Farmers' Markets**

1. Go to your farmers' market information/SNAP tent.

2. Swipe your EBT card.

3. Get tokens and coupons to spend at the farmers' markets.

When you swipe your EBT card, the funds are matched \$1 for \$1 with Granite State Market Match/Maine Harvest Bucks coupons that can be used to purchase fruits and vegetables!

### Rochester Farmers' Market SNAP

Tuesdays 3:00pm-6:00pm, June 15-Sept 28 The Rochester Common www.rochesternhfarmersmarket.com

Markets listed with SNAP accept SNAP/EBT. Many of these markets participate in the Granite State Market Match program in New Hampshire or the Mainev Harvest Bucks program in Maine. These programs are part of the National Nutrition Incentive Network and provide incentives for SNAP/EBT customers to receive matching coupons to spend on fruits and vegetables at farmers' markets.