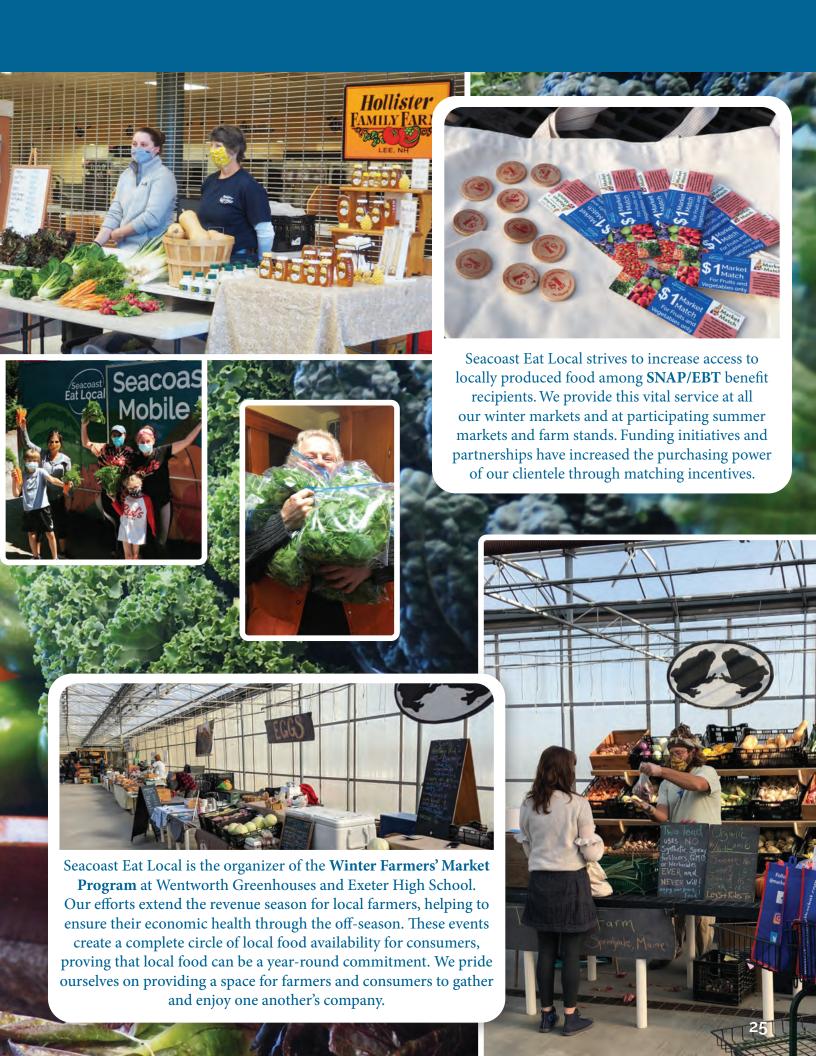

# SNAP

Seacoast Eat Local provides services for farmers' markets and farm stands to accept Supplemental Nutrition Assistance Program (SNAP) benefits. By allowing SNAP recipients to use their federal benefits at farmers' markets and farm stands, Seacoast Eat Local hopes to create affordable year-round access to local foods. The goal of the program is to not only improve access to fresh foods and in turn improve nutrition and health, but also to invigorate the local economy and the Seacoast region's agricultural community.

### **How To Use SNAP At Farmers' Markets**

1. Go to your farmers' market information/SNAP tent.

2. Swipe your EBT card.

3. Get tokens and coupons to spend at the farmers' markets.

When you swipe your EBT card, the funds are matched \$1 for \$1 with Granite State Market Match/Maine Harvest Bucks coupons that can be used to purchase fruits and vegetables!

### Rochester Farmers' Market SNAP

Tuesdays 3:00pm-6:00pm, June 15-Sept 28 The Rochester Common www.rochesternhfarmersmarket.com

Markets listed with SNAP accept SNAP/EBT. Many of these markets participate in the Granite State Market Match program in New Hampshire or the Mainev Harvest Bucks program in Maine. These programs are part of the National Nutrition Incentive Network and provide incentives for SNAP/EBT customers to receive matching coupons to spend on fruits and vegetables at farmers' markets.

### **Exeter Winter Farmers' Market SNAP**

Saturdays 10:00am-2:00pm, Nov-April Exeter High School, 1 Blue Hawk Drive www.seacoasteatlocal.org/ winterfarmersmarkets

# Rollinsford Winter Farmers' Market SNAP

Saturdays 10:00AM-2:00PM, Nov-March Wentworth Greenhouses, 141 Rollins Road www.seacoasteatlocal.org/ winterfarmersmarkets