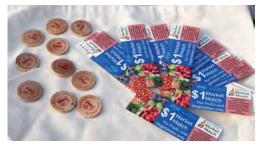

# SNAP

Seacoast Eat Local provides services for farmers' markets and farm stands to accept Supplemental Nutrition Assistance Program (SNAP) benefits. By allowing SNAP recipients to use their federal benefits at farmers' markets and farm stands, Seacoast Eat Local hopes to create affordable year-round access to local foods. The goal of the program is to not only improve access to fresh foods and in turn improve nutrition and health, but also to invigorate the local economy and the Seacoast region's agricultural community.

### **How To Use SNAP At Farmers' Markets**

1. Go to your farmers' market information/SNAP tent.

2. Swipe your EBT card.

3. Get tokens and coupons to spend at the farmers' markets.

When you swipe your EBT card, the funds are matched \$1 for \$1 with Granite State Market Match/Maine Harvest Bucks coupons that can be used to purchase fruits and vegetables!

### Rochester Farmers' Market SNAP

Tuesdays 3:00pm-6:00pm, June 15-Sept 28 The Rochester Common www.rochesternhfarmersmarket.com

Markets listed with SNAP accept SNAP/EBT. Many of these markets participate in the Granite State Market Match program in New Hampshire or the Mainev Harvest Bucks program in Maine. These programs are part of the National Nutrition Incentive Network and provide incentives for SNAP/EBT customers to receive matching coupons to spend on fruits and vegetables at farmers' markets.